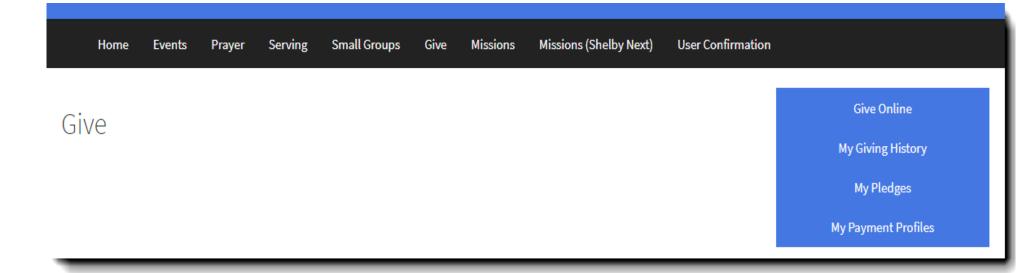

# Advantages of Using Arena Online Giving Portal

- Single credentials for all Arena functions
- Can give without logging in
- Can enter pledges on-line
- Can view all giving history
- Can modify or delete Payment Profiles
- Allows for multiple giving pages for different purposes or locations.
- The information entered is immediately entered into Arena.