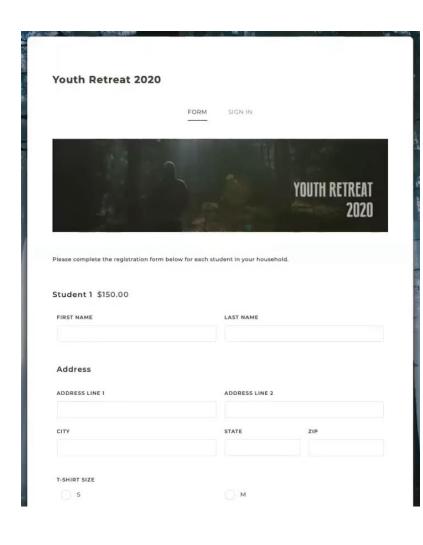

# Donor's and Gifts Custom Form

- Create your own custom forms for...
  - Church or Individual Payments toward Pledges
  - Special Mission Giving
  - Building Projects
  - Any type of Giving
- Every form submission can have an instant one-time gift receipt
- Recurring payments