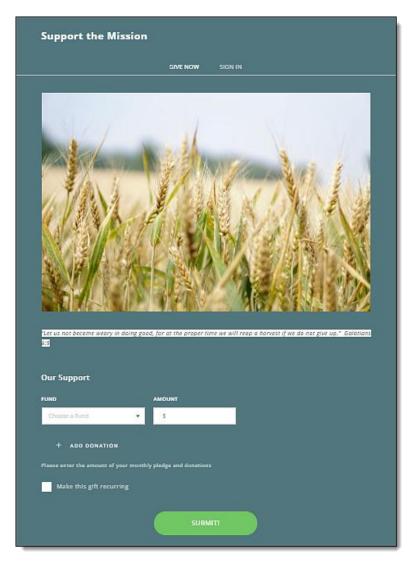

# Donor's and Gifts Custom Form

- Create your own custom forms for...
  - Church or Individual Payments toward Pledges
  - Special Mission Giving
  - Building Projects
  - Any type of Giving
- Every form submission can have an instant one-time gift receipt
- Recurring payments